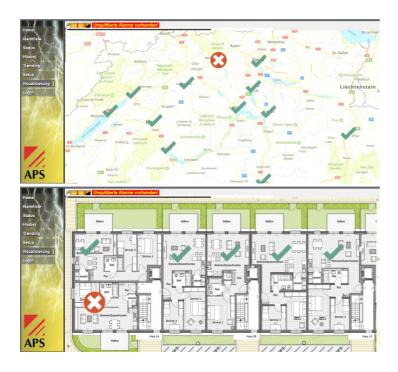

Access to the system for operation and maintenance is via web browser.

A TS400 serves as a control station, and is fitted with a fixed IP address. The TS400 covers the visualisation of all the properties with a single view. If a fault occurs, the corresponding detail page can be called up, and additional information such as the

location plan is shown. All procedures are logged and the data can be used for preventative maintenance. The system can be extended for both monitoring and following the trend of the energy and water consumption as well as for remote monitoring and querying of the fill level of storage containers. With the telecontrol option it is also possible to actively intervene in external sites.